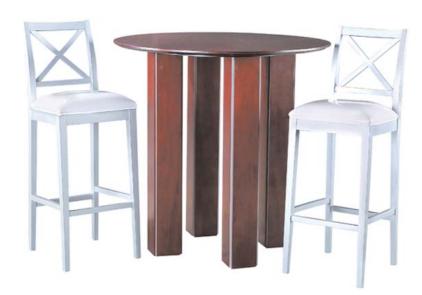

48131 Side Chair 22w 23d 36h

48141 Arm Chair 24w 23d 36h

48105 Sideboard 58w 20d 42h

48129 Tavern Table 42w 42d 42h 48139 Tavern Chair 22w 23d 36h

shown in Silver finish w/ white vinyl