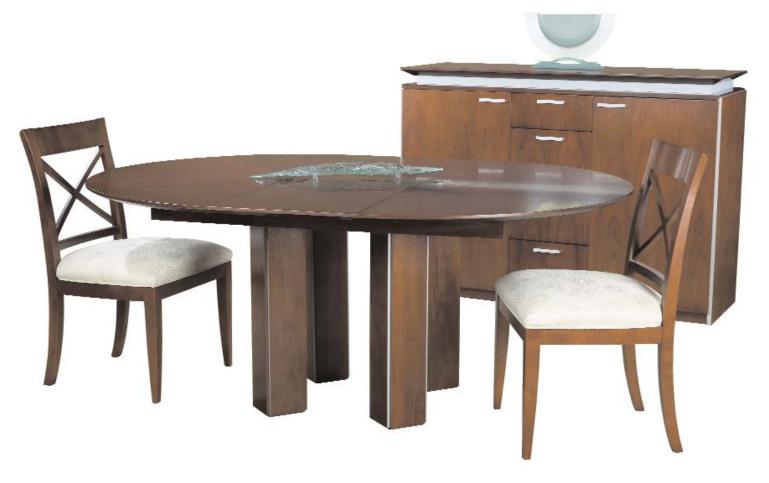

48141 Arm Chair 24w 23d 36h

shown in Silver finish w/ white vinyl

48120 Square Table 50w 50d 30h 2 x 25" leaves

48130 Side Chair 21w 24d 37h

48140 Arm Chair 22w 24d 37h 48100 Sideboard 72w 20d 38h

48122 Round Table 54w 54d 30h 1 x 18" leaf

48131 Side Chair 22w 23d 36h

48141 Arm Chair 24w 23d 36h

48105 Sideboard 58w 20d 42h

48129 Tavern Table 42w 42d 42h 48139 Tavern Chair 22w 23d 36h

shown in Silver finish w/ white vinyl