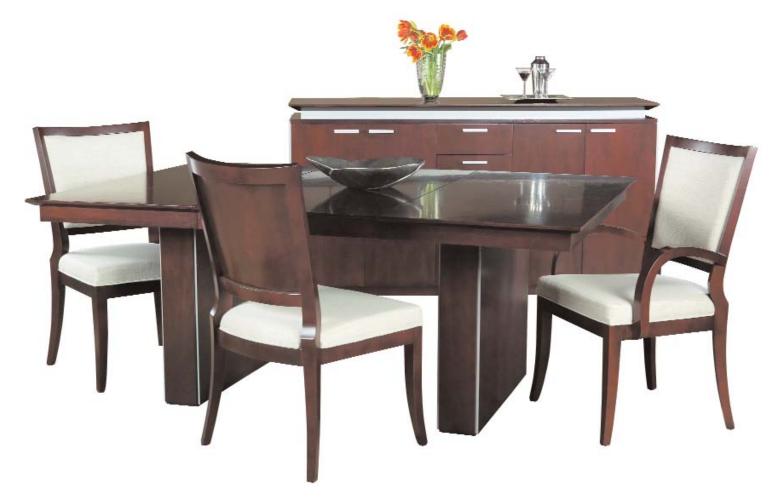

48141 Arm Chair 24w 23d 36h

shown in Silver finish w/ white vinyl

48120 Square Table 50w 50d 30h 2 x 25" leaves

48130 Side Chair 21w 24d 37h

48140 Arm Chair 22w 24d 37h 48100 Sideboard 72w 20d 38h

48122 Round Table 54w 54d 30h 1 x 18" leaf

48131 Side Chair 22w 23d 36h

48141 Arm Chair 24w 23d 36h

48105 Sideboard 58w 20d 42h

48129 Tavern Table 42w 42d 42h 48139 Tavern Chair 22w 23d 36h

shown in Silver finish w/ white vinyl