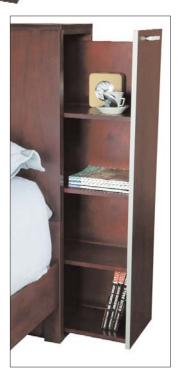

48200 Dresser 58w 20d 42h

48210 Mirror 40w 40h

48220 Drawer Chest 40w 20d 55h

48245 Queen Reveal Bed 65w 98d 52h Headboard: 13 3/4d Side Pull-outs: 15 1/2w

King-size also available

fu-sion melds together the function of a bed with built-in night table storage capabilities. This bed is ideal for any room where space is limited and/or budget is a concern as it features hideaway side pull-out storage. The headboard top also has ample depth to allow for placement of lamps, books, photos and other collectibles.

There is also an alternative bed available, featuring a built-in light box with sandblasted glass top, with a wood panel face surrounded by a silver laminate.

fu·sion is available in two distinct finishes.