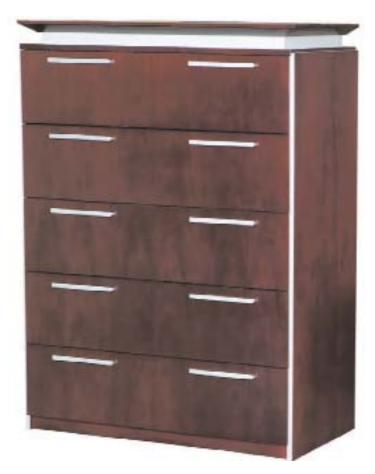

48220 Drawer Chest 40w 20d 55h

48230 Night Table 29.5w 18d 28h

350 Clayson Road Toronto, ON., Canada M9M 2H2 ph: 416 745 9588 fax: 416 745 1803 info@ledafurniture.com www.ledafurniture.com

48120 Square Table 50w 50d 30h 2 x 25" leaves 48131 Side Chair 22w 23d 36h