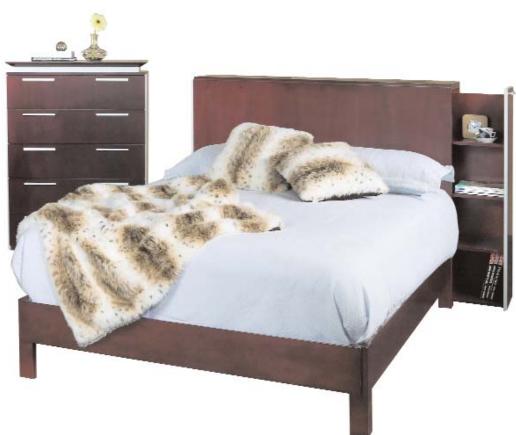

48200 Dresser 58w 20d 42h

48210 Mirror 40w 40h

48220 Drawer Chest 40w 20d 55h

48245 Queen Reveal Bed 65w 98d 52h Headboard: 13 3/4d Side Pull-outs: 15 1/2w

King-size also available

fu-sion melds together the function of a bed with built-in night table storage capabilities. This bed is ideal for any room where space is limited and/or budget is a concern as it features hideaway side pull-out storage. The headboard top also has ample depth to allow for placement of lamps, books, photos and other collectibles.

There is also an alternative bed available, featuring a built-in light box with sandblasted glass top, with a wood panel face surrounded by a silver laminate.

fu·sion is available in two distinct finishes.