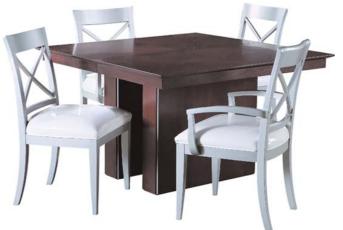

48141 Arm Chair 24w 23d 36h

shown in Silver finish w/ white vinyl

48120 Square Table 50w 50d 30h 2 x 25" leaves

48130 Side Chair 21w 24d 37h

48140 Arm Chair 22w 24d 37h 48100 Sideboard 72w 20d 38h

48122 Round Table 54w 54d 30h 1 x 18" leaf