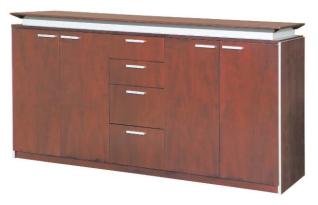

48141 Arm Chair 24w 23d 36h

shown in Silver finish w/ white vinyl

48120 Square Table 50w 50d 30h 2 x 25" leaves

48130 Side Chair 21w 24d 37h

48140 Arm Chair 22w 24d 37h 48100 Sideboard 72w 20d 38h

48122 Round Table 54w 54d 30h 1 x 18" leaf

48131 Side Chair 22w 23d 36h

48141 Arm Chair 24w 23d 36h

48105 Sideboard 58w 20d 42h

48129 Tavern Table 42w 42d 42h 48139 Tavern Chair 22w 23d 36h

shown in Silver finish w/ white vinyl