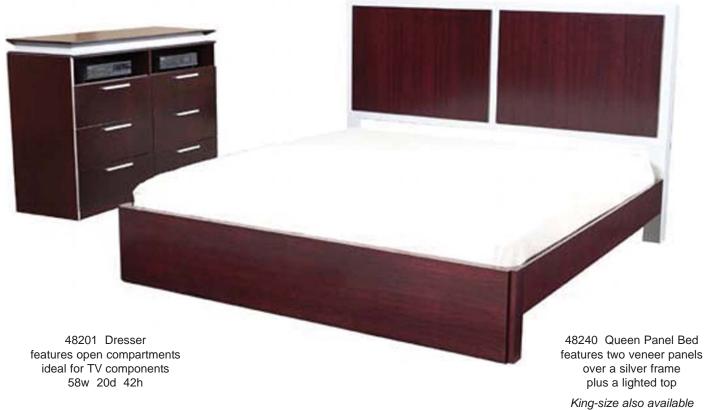

48200 Dresser 58w 20d 42h

48210 Mirror 40w 40h

48220 Drawer Chest 40w 20d 55h

48245 Queen Reveal Bed 65w 98d 52h Headboard: 13 3/4d Side Pull-outs: 15 1/2w

King-size also available

fu-sion melds together the function of a bed with built-in night table storage capabilities. This bed is ideal for any room where space is limited and/or budget is a concern as it features hideaway side pull-out storage. The headboard top also has ample depth to allow for placement of lamps, books, photos and other collectibles.