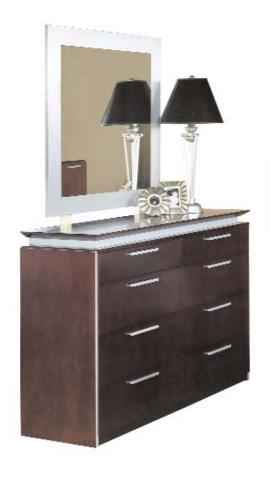

48200 Dresser 58w 20d 42h

48210 Mirror 40w 40h

48220 Drawer Chest 40w 20d 55h

48245 Queen Reveal Bed 65w 98d 52h Headboard: 13 3/4d Side Pull-outs: 15 1/2w

King-size also available

fu-sion melds together the function of a bed with built-in night table storage capabilities. This bed is ideal for any room where space is limited and/or budget is a concern as it features hideaway side pull-out storage. The headboard top also has ample depth to allow for placement of lamps, books, photos and other collectibles.